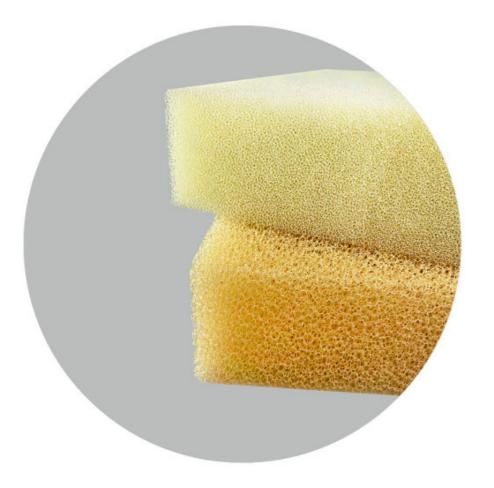

At Gravidry we have a reticulating technology that ensures that the foam has high strength and durability, guaranteeing a long life for your products.

#### **Premium foam**

Gravidry foam has a drying capacity five times faster than normal foam.