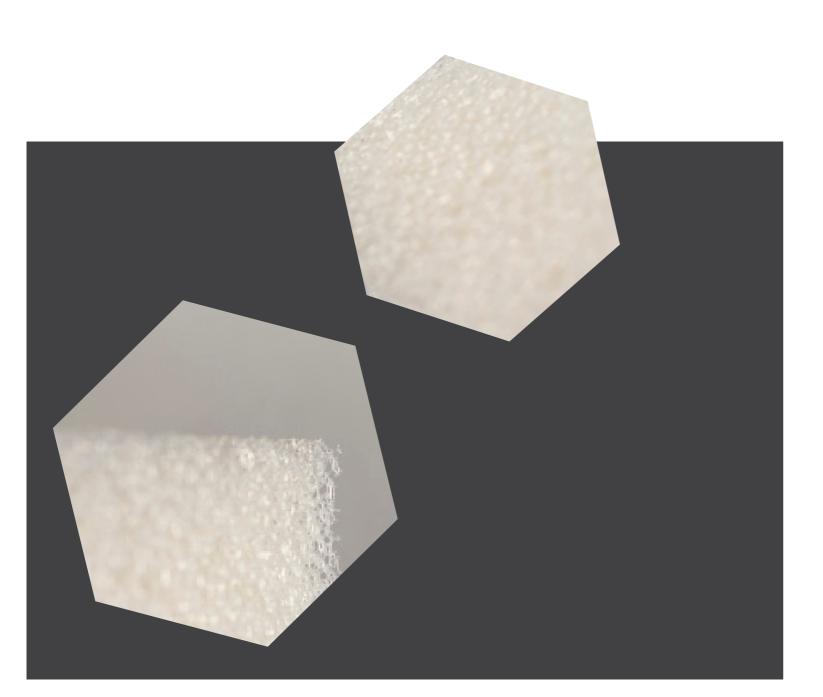

#### **Premium foam**

Gravidry foam has a drying capacity five times faster than normal foam.

#### **High comfort**

Gravidry reticulated foam was created in response to a market that demands a product with high technology and performance.

Dry fast

Thanks to its completely open structure, it facilitates air circulation and prevents the development of bacteria.