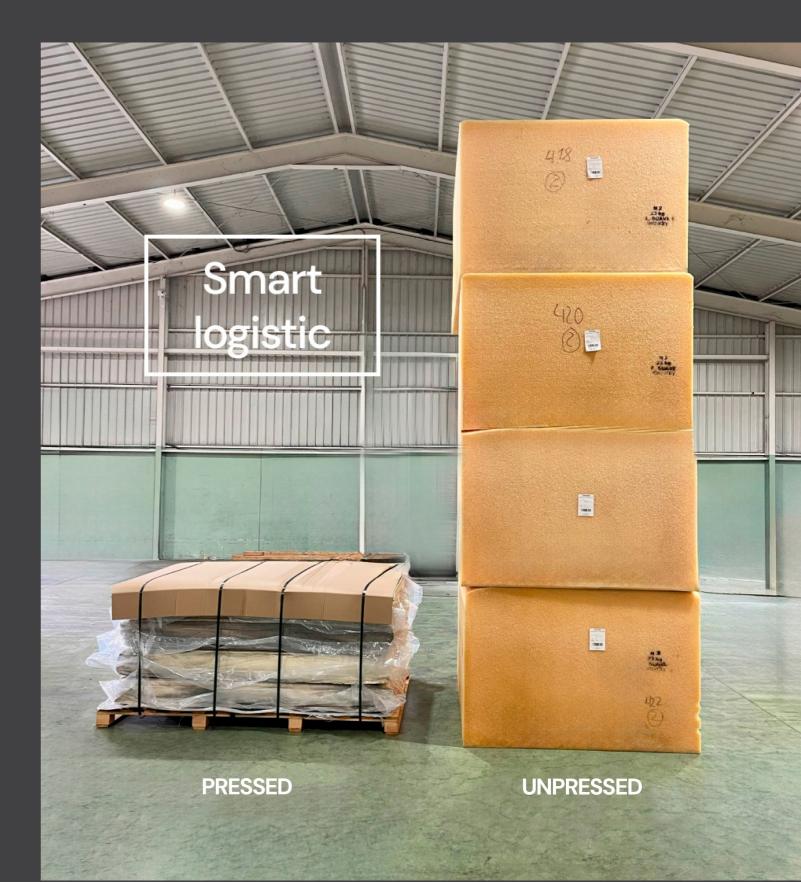

### Big blocks, occupying a small space.

We press our blocks to optimise their transport and storage. The product returns to its original state without losing its properties.

# Transport from the factory to your location.

GRAVIDRY foams stand out for their exceptional resilience, one of their most outstanding qualities. In just 24 hours after removing them from their plastic packaging, they are ready to be cut and handled. This feature allows us to efficiently compress the foams for transport, generating significant savings in transport costs and improving your logistical efficiency.