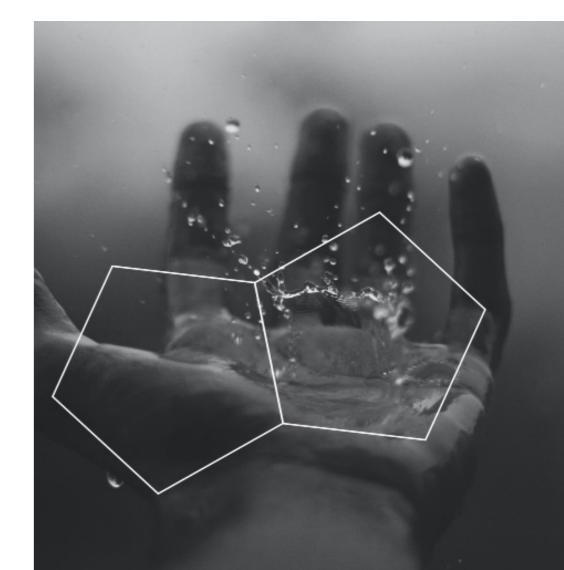

#### **Guaranteed breathability.** No cold, no heat.

Breathability allows the human body to dissipate humidity and body heat in order to regulate its own temperature and keep it constant in non-extreme conditions. This property of our Gravidry foams is a real revolution in comfort and rest. Even if you are a hot person, its great transpiration, offers a sensation of freshness in contact with the user's skin that will be maintained throughout its use.

#### **Breathable**

Our foam allows water or water vapour to pass through its structure and evaporate quickly and efficiently.

### Gravidry is breathability.

Moisture problems such as fungus, black spots, odours, etc. are solved with our open cell foams. Air is the natural enemy of moisture. Our philosophy is to work with breathable materials to create an open circuit within the product that prevents moisture from being trapped inside. All materials, such as fabrics, must be breathable to accelerate this quick drying and create the perfect synergy with our open cell foams.