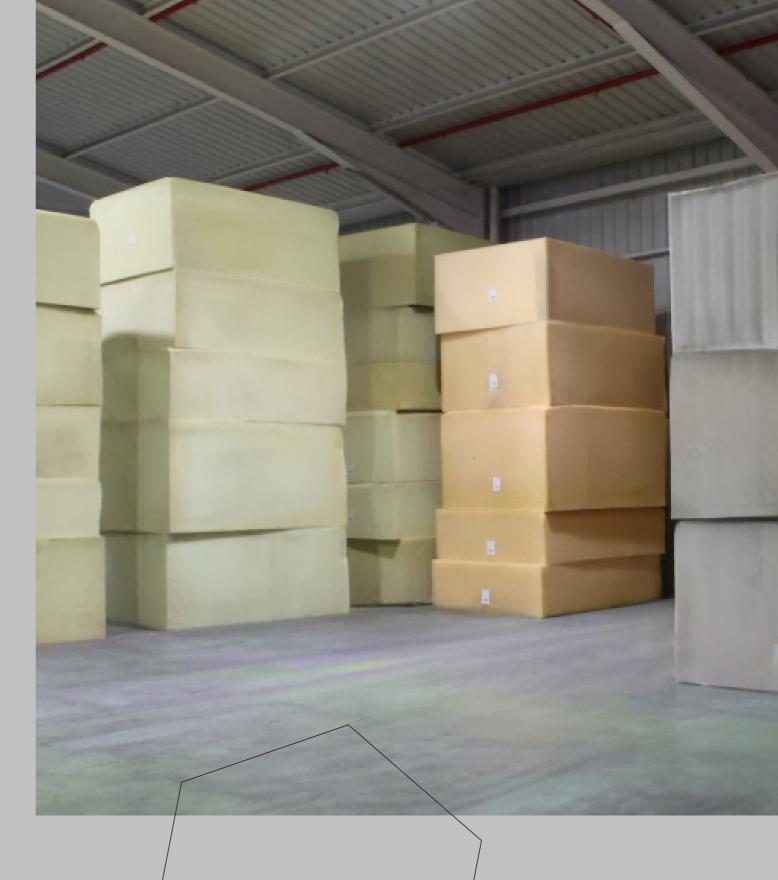

### Big blocks, occupying a small space.

We press our blocks to optimise their transport and storage. The product returns to its original state without losing its properties.

# Transport from the factory to your location.

GRAVIDRY foams stand out for their exceptional resilience, one of their most outstanding qualities. In just 24 hours after removing them from their plastic packaging, they are ready to be cut and handled. This feature allows us to efficiently compress the foams for transport, generating significant savings in transport costs and improving your logistical efficiency.