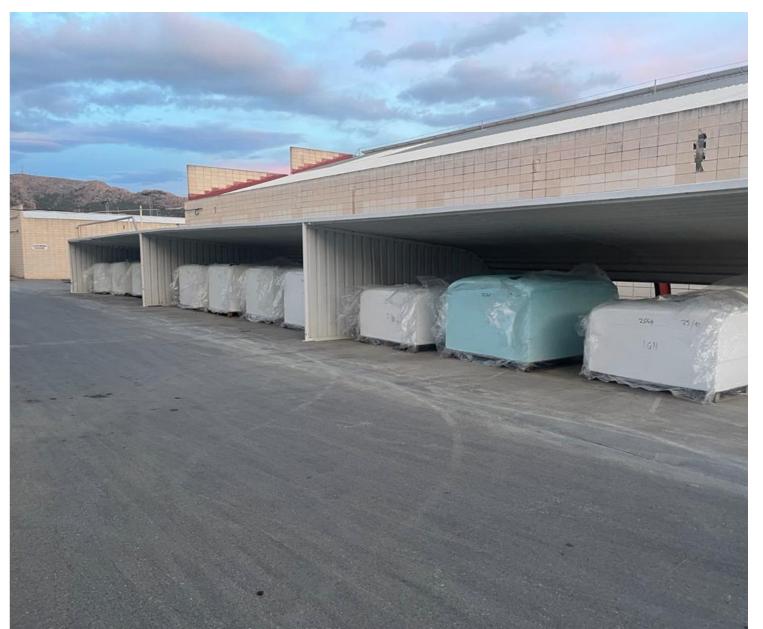

### Big blocks, occupying a small space.

We press our blocks to optimise their transport and storage. The product returns to its original state without losing its properties.

# Transport from the factory to your location.

GRAVIDRY foams stand out for their exceptional resilience, one of their most outstanding qualities. In just 24 hours after removing them from their plastic packaging, they are ready to be cut and handled. This feature allows us to efficiently compress the foams for transport, generating significant savings in transport costs and improving your logistical efficiency.