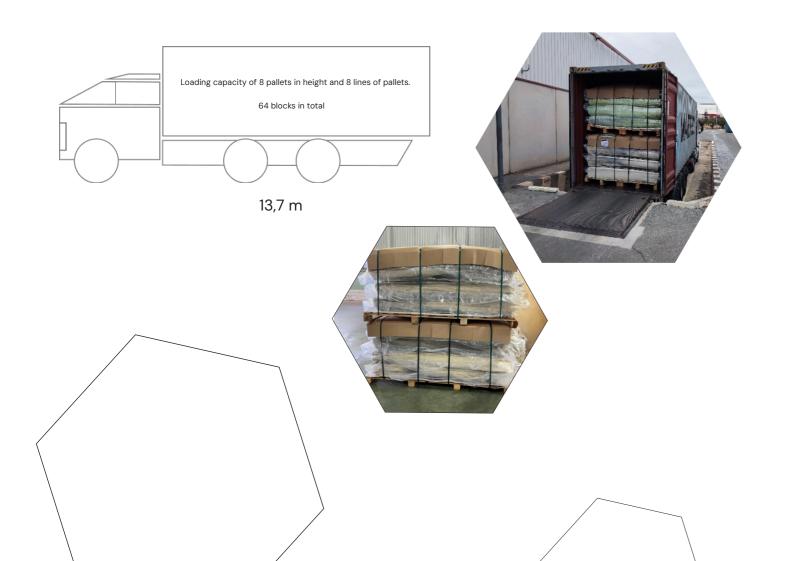

### Big blocks, occupying a small space.

We press our blocks to optimise their transport and storage. The product returns to its original state without losing its properties.

# Transport from the factory to your location.

GRAVIDRY foams stand out for their exceptional resilience, one of their most outstanding qualities. In just 24 hours after removing them from their plastic packaging, they are ready to be cut and handled. This feature allows us to efficiently compress the foams for transport, generating significant savings in transport costs and improving your logistical efficiency.